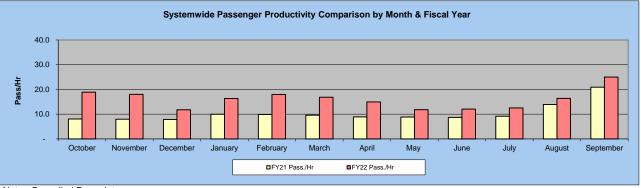

#### Gainesville-RTS Passenger Productivity by Month and Fiscal Year

| FY '22<br>Monthly Passenger Productivity Report Summary |                 |               |               |  |  |  |  |  |  |  |  |
|---------------------------------------------------------|-----------------|---------------|---------------|--|--|--|--|--|--|--|--|
| Month                                                   | Passenger Trips | Revenue Hours | FY22 Pass./Hr |  |  |  |  |  |  |  |  |
| October                                                 | 482,933         | 25,572        | 18.9          |  |  |  |  |  |  |  |  |
| November                                                | 397,344         | 22,070        | 18.0          |  |  |  |  |  |  |  |  |
| December                                                | 251,285         | 21,303        | 11.8          |  |  |  |  |  |  |  |  |
| January                                                 | 381,211         | 23,357        | 16.3          |  |  |  |  |  |  |  |  |
| February                                                | 437,556         | 24,357        | 18.0          |  |  |  |  |  |  |  |  |
| March                                                   | 404,728         | 24,027        | 16.8          |  |  |  |  |  |  |  |  |
| April                                                   | 372,973         | 24,982        | 14.9          |  |  |  |  |  |  |  |  |
| May                                                     | 216,197         | 18,307        | 11.8          |  |  |  |  |  |  |  |  |
| June                                                    | 225,663         | 18,730        | 12.0          |  |  |  |  |  |  |  |  |
| July                                                    | 233,564         | 18,662        | 12.5          |  |  |  |  |  |  |  |  |
| August                                                  | 374,315         | 22,852        | 16.4          |  |  |  |  |  |  |  |  |
| September                                               | 559,026         | 22,341        | 25.0          |  |  |  |  |  |  |  |  |
| FY 22YTD                                                | 4,336,795       | 266,560       | 16.3          |  |  |  |  |  |  |  |  |

|              | F                | <b>/</b> '21     |               |
|--------------|------------------|------------------|---------------|
| Monthl       | y Passenger Prod | ductivity Report | Summary       |
| Month        | Passenger Trips  | Revenue Hours    | FY21 Pass./Hr |
| October      | 222,536          | 27,712           | 8.0           |
| November     | 172,817          | 21,755           | 7.9           |
| December     | 157,887          | 20,122           | 7.8           |
| January      | 214,722          | 21,545           | 10.0          |
| February     | 240,983          | 24,386           | 9.9           |
| March        | 259,025          | 27,055           | 9.6           |
| April        | 230,714          | 26,019           | 8.9           |
| May          | 161,005          | 18,195           | 8.8           |
| June         | 168,965          | 19,385           | 8.7           |
| July         | 186,275          | 20,316           | 9.2           |
| August       | 337,389          | 24,253           | 13.9          |
| September    | 568,160          | 27,183           | 20.9          |
| FY 21 YTD    | 2,920,478        | 277,927          | 10.5          |
| Totals FY'21 | 2,920,478        | 277,927          | 10.5          |

Note: Cancelled Runs data. Rebid November 2021.

Hurricane IAN last three days in September 2022

| Reviewed by: | Date: |  |
|--------------|-------|--|
| ,            |       |  |
| Reviewed by: | Date: |  |