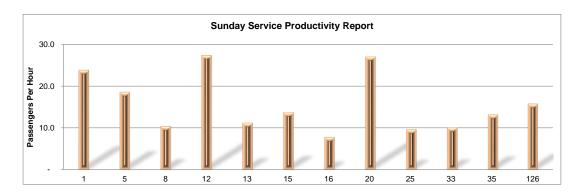

r |
|---------|-----------------------|------------|-------|----------|-------------|----------------|-------------------|
| 98-99   | Special Services      |            |       | -        | -           | -              |                   |
| 198-203 | Gator Aider*          |            |       | -        | -           |                | -                 |
|         | Other Services Totals | -          | -     | -        | -           | -              | -                 |
|         | System-wide Totals    | 7,563      | 438   | 17.3     | 67,611      | 5,388          | 12.5              |

| Service | Rev. Days |
|---------|-----------|
| Sunday  | 4         |

| Average Day by Service   | Passengers |
|--------------------------|------------|
| Average Sunday Ridership | 1,891      |



## Gainesville-RTS Passenger Productivity by Month and Fiscal Year Holiday Monthly Passenger Productivity Report (SEPTEMBER 2022)

| Route | City                                           | Passengers | Hours | Pass./Hr | FY'22 Pass. | FY'22 Hours | FY 2022<br>Pass./Hr |
|-------|------------------------------------------------|------------|-------|----------|-------------|-------------|---------------------|
| 1     | Downtown to Butler Plaza: via Archer RD        | 278        | 10    | 28.0     | 1,946       | 69          | 28.0                |
| 2     | Downtown to Walmart Supercenter                | 99         | 10    | 10.1     | 427         | 68          | 6.2                 |
| 5     | Downtown to Oaks Mall (via University Ave)     | 166        | 5     | 34.0     | 1,629