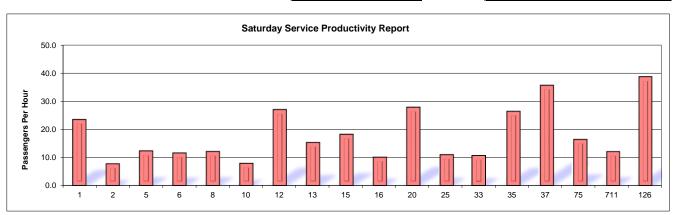

Hr | FY'22<br>Pass. |        |      |
|---------|-----------------------|------------|-------|----------|----------------|--------|------|
| 98-99   | Special Services      |            |       | -        | -              | -      |      |
| 198-203 | Gator Aider*          | 19,469     |       |          | 34,785         | -      |      |
|         | Other Services Totals | 19,469     | -     |          | 34,785         | -      |      |
|         | System-wide Totals    | 37,283     | 958   | 38.9     | 173,485        | 11,472 | 15.1 |

| Service   | Rev. Days |
|-----------|-----------|
| Saturdays | 4         |

| A                          | B          |
|----------------------------|------------|
| Average Day by Service     | Passengers |
| Average Saturday Ridership | 9,321      |



#### Gainesville-RTS Passenger Productivity by Month and Fiscal Year Sunday Monthly Passenger Productivity Report SEPTEMBER 2022

|       |                                                |            |       |          |             | FY'22 | FY'22    |
|-------|------------------------------------------------|------------|-------|----------|-------------|-------|----------|
| Route | City                                           | Passengers | Hours | Pass./Hr | FY'22 Pass. | Hours | Pass./Hr |
| 1     | Downtown Station to Butler Plaza               | 757        | 32    | 23.9     | 7,265       | 414   | 17.5     |
| 5     | Downtown Station to Oaks Mall                  | 587        | 31    | 18.6     | 6,440       | 378   | 17.0     |
| 8     | Shands to North Walmart Supercenter